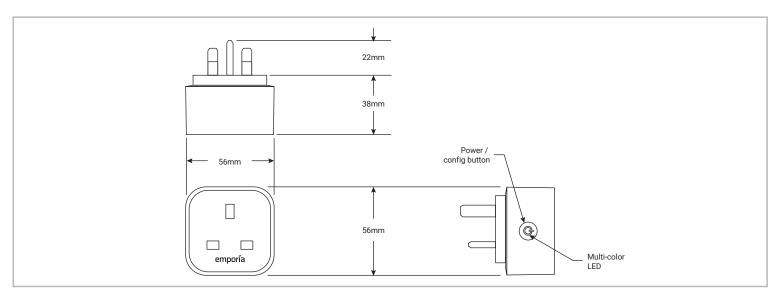

| Specifications          |                       |
|-------------------------|-----------------------|
| WiFi                    | 2.4 GHz 802.11b/g/n   |
| Input VAC               | 100-240V              |
| Max Peak Load (1hr/day) | 13A                   |
| Max Continuous Load     | 10A                   |
| Frequency               | 50-60Hz               |
| Energy Usage            | ~1W                   |
| Certification           | UKCA and CE certified |