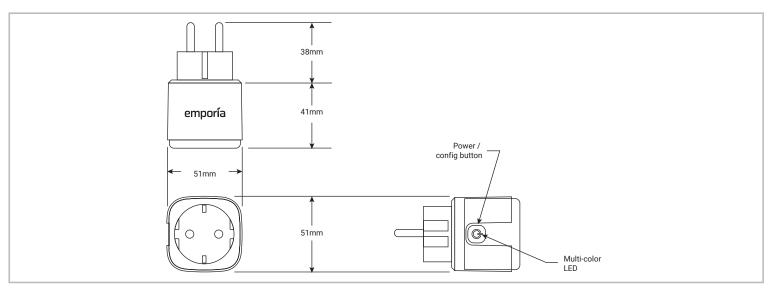

| Specifications          |                     |
|-------------------------|---------------------|
| WiFi                    | 2.4 GHz 802.11b/g/n |
| Input VAC               | 100-240V            |
| Max Peak Load (1hr/day) | 16A                 |
| Max Continuous Load     | 10A                 |
| Frequency               | 50-60Hz             |
| Energy Usage            | ~1W                 |
| Certification           | CE certified        |